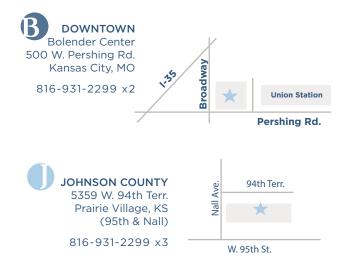

.

Class cards are exclusively for classes offered in the Studio division. KCBS is not responsible for lost or stolen cards. No transfers or refunds on class cards.

A 5-class pack expires 3 months from purchase date.

A 10-class pack expires 6 months from purchase date.

A 20-class pack expires 12 months from purchase date.

- \* Studio classes are subject to cancellation due to low attendance
- \* See a complete Studio schedule on the reverse side
- \* Visit KCBALLET.ORG for complete class listings, descriptions & instructors
- \* Or call your studio location with questions

### MAKE IT EASY ON YOURSELF!

**EXPIRES** 

3 months 6 months

3 months 6 months 12 months

- Pay as you go with individual classes
- Or buy a 20-Class Pack to save you time, money and energy

# 2 GREAT LOCATIONS!