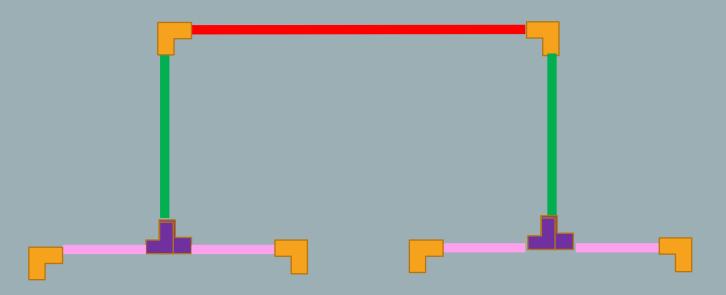

Parts list:
All parts are in 3/4" threaded black gas pipe.

6 x 90 degree elbows (orange)

2 x "T"s (purple)

4 x 8" straight piece (pink)

2 x 3' straight piece (green)

I x 4' or 6' straight piece (red)

## Instructions:

Clean all parts with a degreaser (they are greasy from the factory)

- 1. Screw green and purple together first and set aside
- 2. Screw orange and red together second
- 3. Screw greens to orange and red
- 4. Screw pink to purple
- 5. Screw last oranges to pink
- 6. Stand the whole thing up, turn pinks so they are sideways to red

## Done

<sup>\*</sup> For a full size barre, increase pipe diameter and all parts to 1-1/4". Increase length of "red" barre to 10'. 8' length works OK, but can feel a little crowded for ages 16 and up.\*